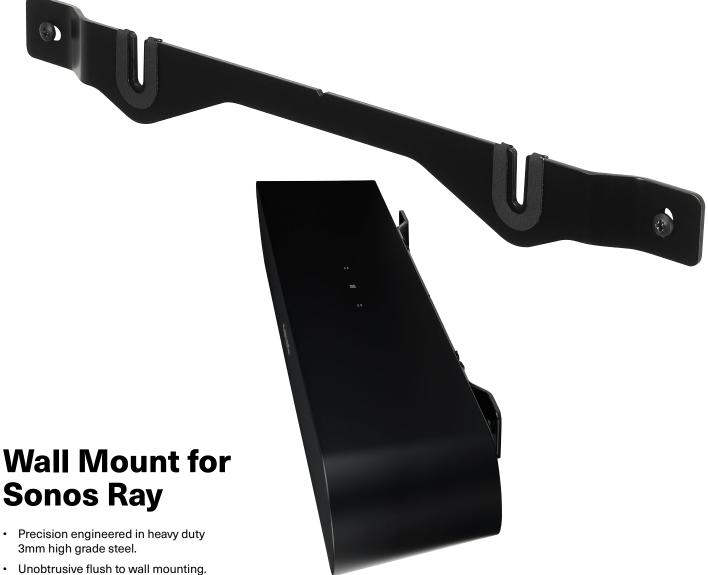

- Simple fixing points.
- Rubber pads to reduce vibration.
- Quick, easy installation and adjustment.
- Can position Sonos Ray anywhere on wall e.g., below the TV.
- · Available in black only.

MS81B

| MILLIMETRES/KILOGRAMS | HEIGHT                                   | WIDTH  | DEPTH | WEIGHT   |        |
|-----------------------|------------------------------------------|--------|-------|----------|--------|
| Product Size          | 40                                       | 380    | 13    | TBC      |        |
| MILLIMETRES/KILOGRAMS | QTY                                      | LENGTH | WIDTH | HEIGHT   | WEIGHT |
| Carton                | 1                                        | TBC    | TBC   | TBC      | TBC    |
| Outer Transit         | 25                                       | TBC    | TBC   | TBC      | TBC    |
| Country of Origin     | UK                                       |        |       |          |        |
| Carton Contents:      | Wall bracket, Wall fixings, Instructions |        |       |          |        |
| CODE NAME             |                                          |        |       | EAN CODE |        |

Mountson Wall Mount for Sonos Ray

5060888130669