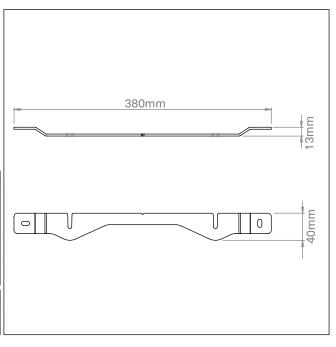

- Simple fixing points.
- Rubber pads to reduce vibration.
- Quick, easy installation and adjustment.
- Can position Sonos Ray anywhere on wall e.g., below the TV.
- · Available in black only.

MS81B

| MILLIMETRES/KILOGRAMS | HEIGHT                                   | WIDTH  | DEPTH | WEIGHT   |        |
|-----------------------|------------------------------------------|--------|-------|----------|--------|
| Product Size          | 40                                       | 380    | 13    | TBC      |        |
| MILLIMETRES/KILOGRAMS | QTY                                      | LENGTH | WIDTH | HEIGHT   | WEIGHT |
| Carton                | 1                                        | TBC    | TBC   | TBC      | TBC    |
| Outer Transit         | 25                                       | TBC    | TBC   | TBC      | TBC    |
| Country of Origin     | UK                                       |        |       |          |        |
| Carton Contents:      | Wall bracket, Wall fixings, Instructions |        |       |          |        |
| CODE NAME             |                                          |        |       | EAN CODE |        |